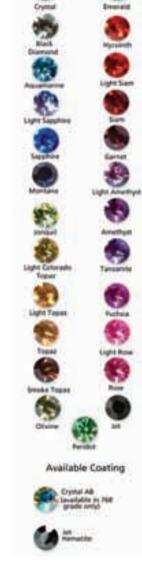

#### **Style & Quality**

Small, stylish and significant, these shiny tiles offer not just looks but top quality as well.

- CRYS-Tile is produced from the finest pure crystal and, just like normal tiles & porcelain, it is waterproof.
- CRYS-Tile has various colors for you to pick from as well as mix and match to glamourize your home however you see fit.
- CRYS-Tile can be custom made to different cuts and designs to fit your specifications.
- CRYS-Tile square pieces are available in stylish transparent Crystal.