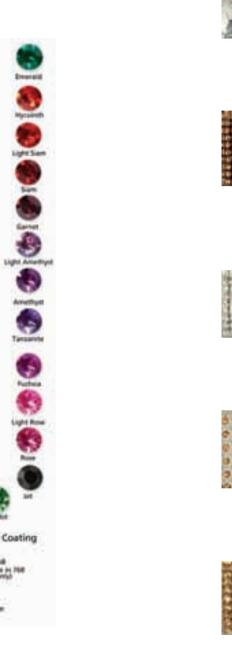

#### **Style & Quality**

Small, stylish and significant, these shiny tiles offer not just looks but top quality as well.

- CRYS-Tile is produced from the finest pure crystal and, just like normal tiles & porcelain, it is waterproof.
- CRYS-Tile has various colors for you to pick from as well as mix and match to glamourize your home however you see fit.
- CRYS-Tile can be custom made to different cuts and designs to fit your specifications.
- CRYS-Tile square pieces are available in stylish transparent Crystal.