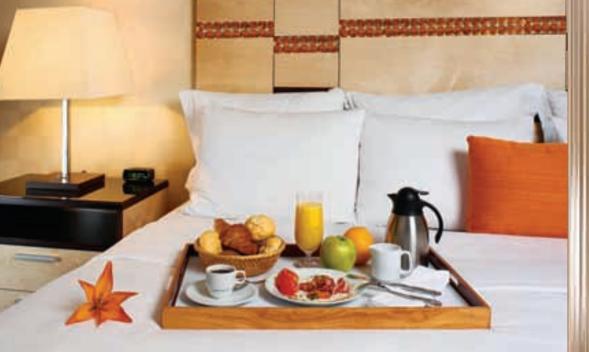

# BEDROOMS

If you are looking for a unique way to decorate a bedroom, look no further. These beautiful eye-catching crystal accents are the ideal finishing touches for your

### BEDROOMS

**Transform** your bedroom into a stylish eye-catching haven with the most luxurious clear or colorful crystal accents.