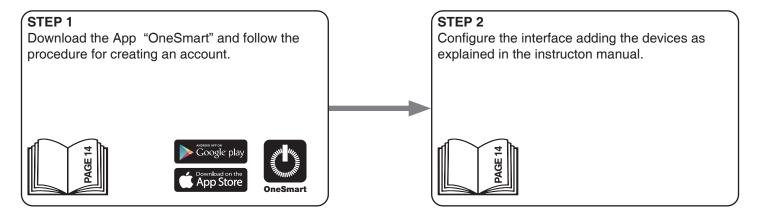

TTING



## **2 USE VIA WIRE**



## 3 USE VIA RADIO - ASSOCIATION RECEIVER-TRANSMITTER



#### GENERAL INFORMATION FOR APP ONE SMART AND VOICE COMMAND

The control by App and Google or Alexa voice control systems require the creation of accounts that guarantee the security of the system and allow the management of the system.

Accounts are composed of:

- -a valid e-mail address. We'll send email to this address
- a security password

Are required: one account for OneSmart application, one for Google home and one for Alexa.

The emails and passwords for these accounts can be the same.

Once the system is configured, device information and commands are stored in a cloud. This allows to manage the system by distance from wherevere in the world.

## 4 CONFIGURATION AND USE OF ONE SMART APP



## **5 CONFIGURATION AND USE WITH GOOGLE HOME**



## **6 CONFIGURATION AND USE WITH AMAZON ALEXA**