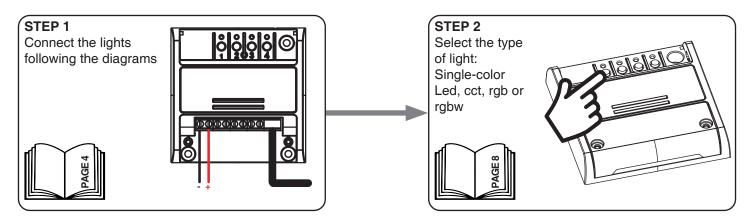

# **PLANO-MASTER**



## Commissioning guide

## 1 CONNECTIONS AND LED TYPE SETTING



## **2 USE VIA WIRE**



## 3 USE VIA RADIO - ASSOCIATION RECEIVER-TRANSMITTER



#### GENERAL INFORMATION FOR APP ONE SMART AND VOICE COMMAND

The control by App and Google or Alexa voice control systems require the creation of accounts that guarantee the security of the system and allow the management of the system.

Accounts are composed of:

- -a valid e-mail address. We'll send email to this address
- a security password

Are required: one account for OneSmart application, one for Google home and one for Alexa.

The emails and passwords for these accounts can be the same.

Once the system is configured, device information and commands are stored in a cloud. This allows to manage the system by distance from wherevere in the world.

## 4 CONFIGURATION AND USE OF ONE SMART APP



## **