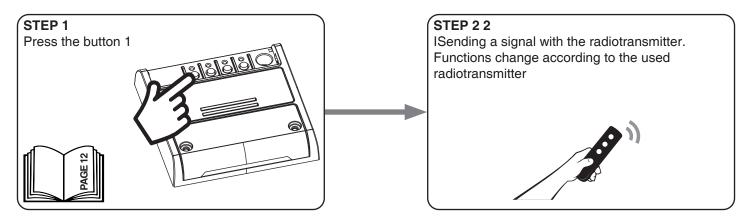

# **PLANO-MASTER**



## Commissioning guide

## 1 CONNECTIONS AND LED TYPE SETTING



## **2 USE VIA WIRE**



## 3 USE VIA RADIO - ASSOCIATION RECEIVER-TRANSMITTER



#### GENERAL INFORMATION FOR APP ONE SMART AND VOICE COMMAND

The control by App and Google or Alexa voice control systems require the creation of accounts that guarantee the security of the system and allow the management of the system.

Accounts are composed of:

- -a valid e-mail address. We'll send email to this address
- a security password

Are required: one account for OneSmart application, one for Google home and one for Alexa.

The emails and passwords for these accounts can be the same.

Once the system is configured, device information and commands are stored in a cloud. This allows to manage the system by distance from wherevere in the world.

## 4 CONFIGURATION AND USE OF ONE SMART APP



## **5 CONFIGURATION AND USE WITH GOOGLE HOME**



## **6 CONFIGURATION AND USE WITH AM