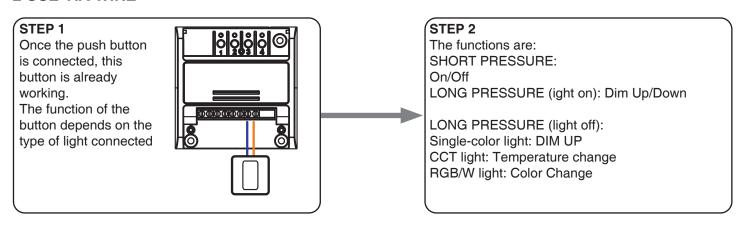

# **PLANO-MASTER**



## Commissioning guide

## 1 CONNECTIONS AND LED TYPE SETTING



## **2 USE VIA WIRE**



## 3 USE VIA RADIO - ASSOCIATION RECEIVER-TRANSMITTER



#### GENERAL INFORMATION FOR APP ONE SMART AND VOICE COMMAND

The control by App and Google or Alexa voice control systems require the creation of accounts that guarantee the security of the system and allow the management of the system.

Accounts are composed of:

- -a valid e-mail address. We'll send email to this address
- a security password

Are required: one account for OneSmart application, one for Google home and one for Alexa.

The emails and passwords for these accounts can be the same.

Once the system is configured, device information and commands are stored in a cloud. This allows to manage the system by distance from wherevere in the world.

## 4 CONFIGURATION AND USE OF ONE SMART APP



## **5 CONFIGURATION AND USE W