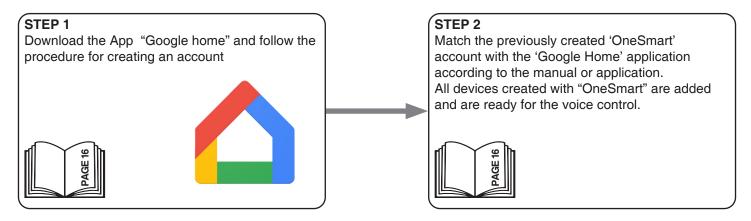

O - ASSOCIATION RECEIVER-TRANSMITTER



#### GENERAL INFORMATION FOR APP ONE SMART AND VOICE COMMAND

The control by App and Google or Alexa voice control systems require the creation of accounts that guarantee the security of the system and allow the management of the system.

Accounts are composed of:

- -a valid e-mail address. We'll send email to this address
- a security password

Are required: one account for OneSmart application, one for Google home and one for Alexa.

The emails and passwords for these accounts can be the same.

Once the system is configured, device information and commands are stored in a cloud. This allows to manage the system by distance from wherevere in the world.

## 4 CONFIGURATION AND USE OF ONE SMART APP



## **5 CONFIGURATION AND USE WITH GOOGLE HOME**



## **6 CONFIGURATION AND USE WITH AMAZON ALEXA**