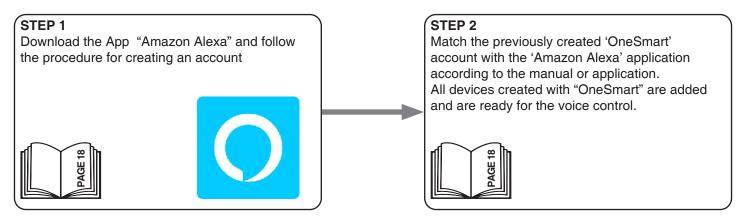

INFORMATION FOR APP ONE SMART AND VOICE COMMAND

The control by App and Google or Alexa voice control systems require the creation of accounts that guarantee the security of the system and allow the management of the system.

Accounts are composed of:

- -a valid e-mail address. We'll send email to this address
- a security password

Are required: one account for OneSmart application, one for Google home and one for Alexa.

The emails and passwords for these accounts can be the same.

Once the system is configured, device information and commands are stored in a cloud. This allows to manage the system by distance from wherevere in the world.

## 4 CONFIGURATION AND USE OF ONE SMART APP



## **5 CONFIGURATION AND USE WITH GOOGLE HOME**



## **6 CONFIGURATION AND USE WITH AMAZON ALEXA**