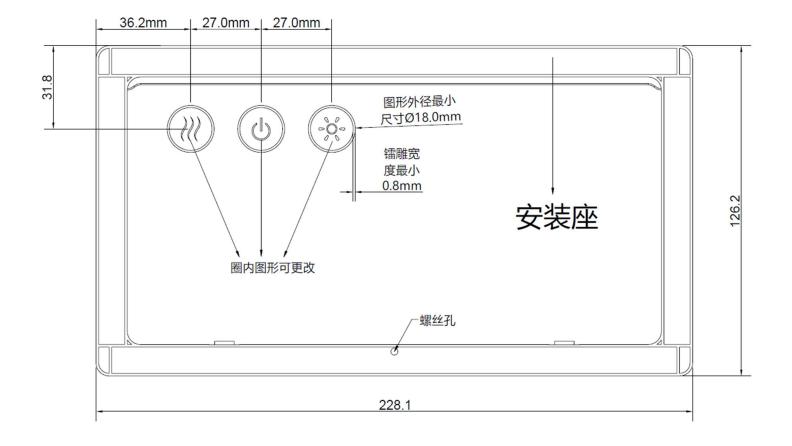

lor temperatures will be mutually adjusted under the brightness adjusted by key 2. One color temperature will stop when it reaches the minimum value, and the next touch will be reversed.

Indicator light: the white light is 100% on when starting, 50% on when shutting down, and the change process is gradual. The blue light comes on when touching, and goes out when releasing.

Turn off the indicator light: In any mode, press and hold three keys at the same time to turn off the indicator light. Press any key to turn on the indicator.

Power off memory: remember the state before power off, and the brightness, color temperature and switch state of the lamp remain the state when power off (power off memory).

## AED15/20-12/24VIP44-3A-Q3 15/20W 电源

3A-Q3 系列

2-10-20

## ■触摸开关按键位置图



# 電電射标识尺寸