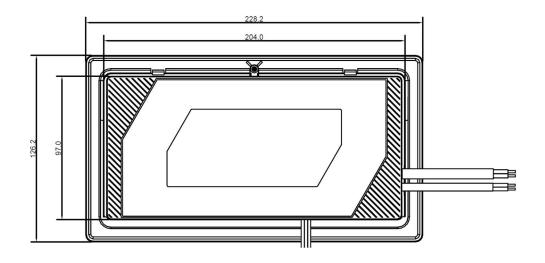

• 3year warranty

制作:

AED15-12VIP44-3A-Q3 AED15-24VIP44-3A-Q3 AED20-12VIP44-3A-Q3 AED20-24VIP44-3A-Q3 p/n Output Voltage/输出电压 12V 24V 12V 24V ±5% ±5% ±5% ±5% Voltage Accuracy/电压精度 Output Current/输出电流 1.25A 0.625A 1.67A 0.83A Output rated power/额定功率 15W 15W 20W 20W output Max.no Load Voltage/最大空载电压 14V 27V 14V 27V Load Regulation/负载调整率  $\pm 3\%$ 198-264Vac Voltage range/电压范围 47-63Hz Frequency range/频率范围 Power Factor/功率因数  $\geq 0.8$  $\geq 0.85$ Efficiency/效率 (Typ.) 82% 84% 82% 84% input Input current/输入电流 600mA(Max) 630mA(Max) Surge current/浪涌电流 (Max) 10A@230Vac满负载冷态 Leakage Current/漏电流 0.5mA Line Regulation/线性调整率 ±2% Start up time/启动、上升时间 备注5 0.55 Heating film rated current/加热膜额定电流 0.5A@220-240Vac Max If it is greater than 1.1-1.4 times of the rated output power, the output voltage of the product will Overload/过负载 decrease, and the abnormality will be removed and the product will return to normal protect Short circuit protection/短路保护 Output short circuit is prohibited Operating temperature/humidity /工作温度、湿度 -20°C~40°C/ 20%~90% RH -20°C~80°C/ 10%~95% RH Storage Temperature/humidity /储存温度、湿度 environme 10~500Hz, 2G 10min/cycle, 60min for X, Y and Z axes respectively Vibration/耐振动 nt Noise/噪声(最大)备注2 24DB Safety specification/安全规范 备注6 EN61347-1,EN61347-2-13 GB19510.1-2009,GB19510.14-2009 Withstand Voltage/耐压 I/P-O/P:3750Vac I/P-O/P, 100Mohms/500Vdc/25°C/70%RH Insulation Resistance/绝缘阻抗 Safety regulations Electromagnetic compatible emission/电磁兼容发射 EN55015: 2019 EN61000-3-2/3 GB17625.1 GB17625.2 and Electromagnetic compatibility immunity/电磁兼容抗扰 electromagne EN 61547 EN61000-4-2, 3, 4, 5, 6, 11 GB/T17626.2, 3, 4, 5, 6, 11 tic compatibilit Lifetime/寿命 30000H Size/尺寸 228.2mm×126.2mm×18mm Packaging/包装 420×315×285mm-A=A-标准箱 1. Unless otherwise specified, all specifications and parameters shall be measured under 230VAC, rated load and 25 ℃ ambient temperature. remarks 2. Noise measurement method: test within the sound box at a distance of 300mm from the product.

### ■ Mechanical drawings.

单位: mm

※:接线图/Wiring diagram.