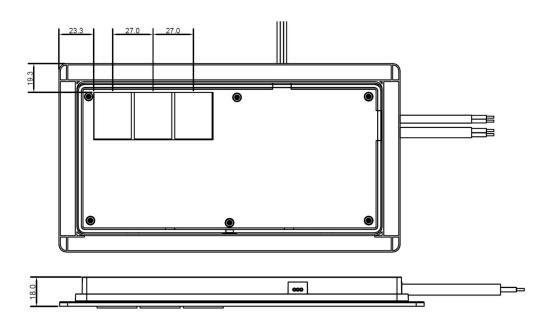

marks 2. Noise measurement method: test within the sound box at a distance of 300mm from the product.

3. Derating output is required under low input voltage. Please refer to the static characteristic curve for

审核:



details.

- 4. The power supply is regarded as a component used together with the terminal equipment. Because EMC is affected by the whole set of devices, the terminal equipment manufacturer needs to re confirm EMC for the whole set of devices.
- 5. The starting time is measured under the cold start state, and continuous startup and shutdown may make the starting time longer.
- 6. The model certified by CCC, CE and TUV (EN61347-1 EN61347-2-13) is optional. Please contact LETARON for details.

# AED15/20-12/24VIP44-3A-Q3 15/20W电源

3A-Q3系列

### ■ Mechanical drawings.

单位: mm





※:接线图/Wiring diagram.



# AED15/20-12/24VIP44-3A-Q3 15/20W电源

3A-Q3系列

■减额曲线/Deduction curve.

■负载与输出电压特性曲线Load and output voltage characteristic curve



环境温度(℃)



输入电压(Vac)

switch

Key K1: anti fog film on/off function (click on on/off).

Indicator light: the white light is on when the anti fog film is turned on, and the white light is off when the anti fog film is turned off. The blue light comes on when touching, and goes out when releasing. Delay 60 minutes after the anti fog film is opened, and touch halfway to re time.

Key K2: Dimming function (click to open/close) slowly opens and closes.

Press and hold to adjust the brightness 10% - 100%, and the dimming should be smooth without jitter. Release or stop at the maximum and minimum, and reverse the next touch.

Indicator lig