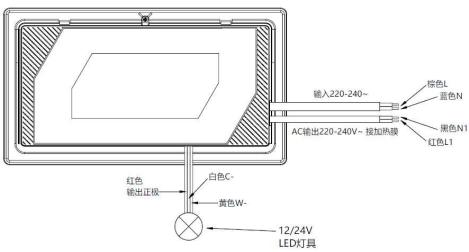

method: test within the sound box at a distance of 300mm from the product.

3. Derating output is required under low input voltage. Please refer to the static characteristic curve for

审核:



details.

- 4. The power supply is regarded as a component used together with the terminal equipment. Because EMC is affected by the whole set of devices, the terminal equipment manufacturer needs to re confirm EMC for the whole set of devices.
- 5. The starting time is measured under the cold start state, and continuous startup and shutdown may make the starting time longer.
- 6. The model certified by CCC, CE and TUV (EN61347-1 EN61347-2-13) is optional. Please contact LETARON for details.

# AED15/20-12/24VIP44-3A-Q3 15/20W电源

3A-Q3系列

### ■ Mechanical drawings.

单位: mm





※:接线图/Wiring diagram.



# AED15/20-12/24VIP44-3A-Q3 15/20W电源

3A-Q3系列

■减额曲线/Deduction curve.

■负载与输出电压特性曲线Load and output voltage characteristic curve



环境温度(℃)



输入电压(Vac)

switch

Key K1: anti fog film on/off function (click on on/off).

Indicator light: the white light is on when the anti fog film is turned on, and the white light is off when the anti fog film is turned off. The blue light comes on when touching, and goes out when releasing. Delay 60 minutes after the anti fog film is opened, and touch halfway to re time.

Key K2: Dimming function (click to open/close) slowly opens and closes.

Press and hold to adjust the brightness 10% - 100%, and the dimming should be smooth without jitter. Release or stop at the maximum and minimum, and reverse the next touch.

Indicator light: the white light is 100%