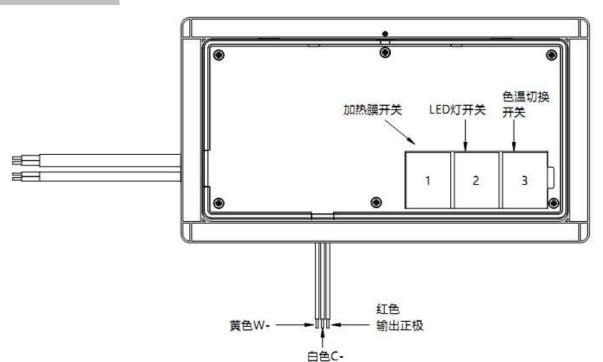

nd the two color temperatures will be mutually adjusted under the brightness adjusted by key 2. One color temperature will stop when it reaches the minimum value, and the next touch will be reversed.

Indicator light: the white light is 100% on when starting, 50% on when shutting down, and the change process is gradual. The blue light comes on when touching, and goes out when releasing.

Turn off the indicator light: In any mode, press and hold three keys at the same time to turn off the indicator light. Press any key to turn on the indicator.

Power off memory: remember the state before power off, and the brightness, color temperature and switch state of the lamp remain the state when power off (power off memory).

## AED15/20-12/24VIP44-3A-Q3 15/20W 电源

3A-Q3 系列

2-10-20

## ■触摸开关按键位置图



# 電電射标识尺寸