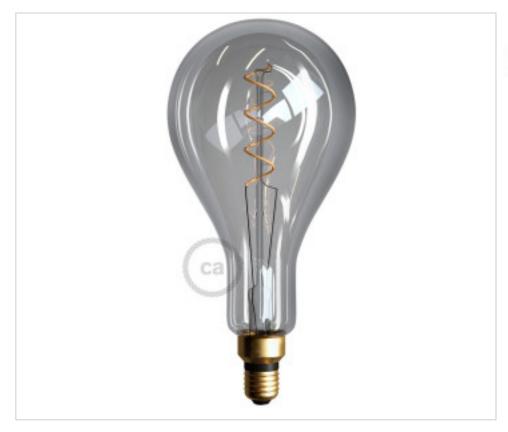

# XXL LED Smoky Light Bulb - Pear A165 5W E27 2000K

April 29th, 2024, 10:32

## **DESCRIPTION**

XXL LED Smoky Light Bulb - Pear A165 Curved Spiral Filament - 5W E27 Dimmable 2000K

## **OTHER FEATURES**

Dimmable: Corte fin de fase (IGBT)

High (mm): 300 Diameter (mm): 165

Voltage In (Vac): 220~240 Power (W): 5 Colour Temperature (ºK): 2000 Lumen: 150

Angle (º): 360 Socket: E27 Kwh/1000h: 5 Energy efficiency: G