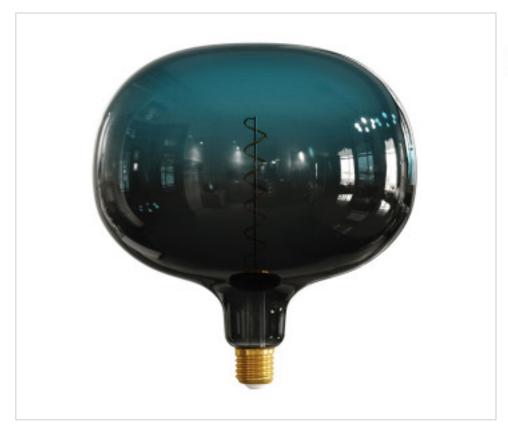

# XXL Dimmable LED Bulb Cobble Pastel Dusk 5W E27 2500K 90Lm

April 29th, 2024, 17:35

# **DESCRIPTION**

LED bulb XXL Cobble Pastel Series, Dusk spiral filament 5W E27 Dimmable 2500K

# **TECHNICAL SPECIFICATIONS**

SYMBOLS CERTIFICADOS

Weight: 690 Grams Packging: Box 1 Unit

**OTHER FEATURES** 

Dimmable: Corte fin de fase (IGBT)

High (mm): 235 Diameter (mm): 220

Voltage In (Vac): 220~240 Power (W): 5

Colour Temperature (°K): 2500 Lumen: 90
Angle (°): 360 Socket: E27

Energy efficiency: G Kwh/1000h: 5

CRI (≥): 80 Life (Hours): 15000