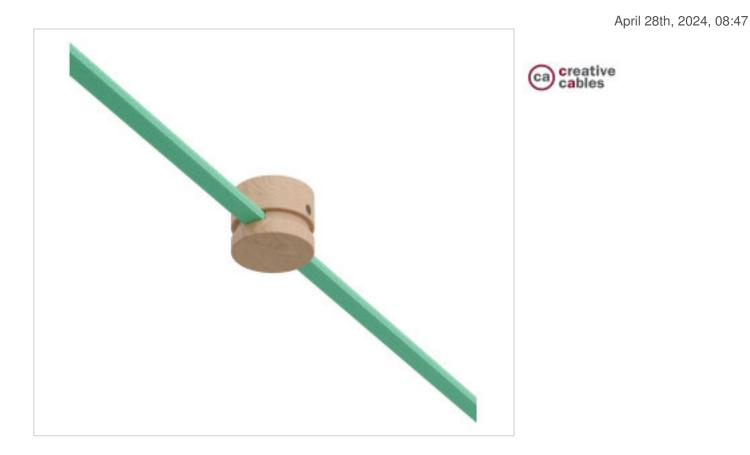

## Wooden wall fairlead for string cable an Filé System

## CDPASLCAT01

Wooden wall fairlead for string cable an Filé System

### NOTES

The kit includes a 50mm diameter wooden ceiling rose, screw and plug for fixing to the wall or ceiling

### **OTHER FEATURES**

High (mm): 40

Diameter (mm): 50