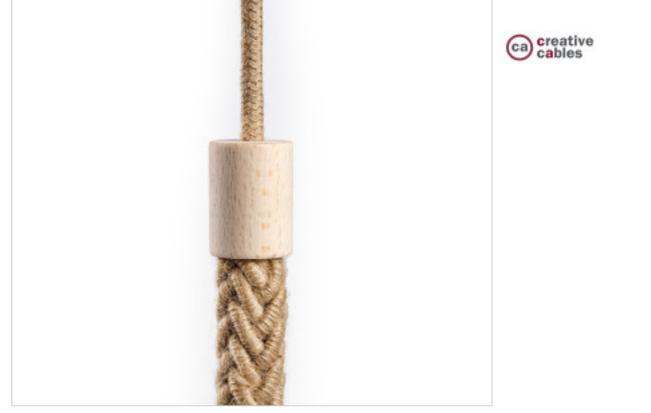

## Wooden terminal for 2XL rope cables. Finish: Neutral

May 18th, 2024, 10:23

### DESCRIPTION

Wooden terminal for 2XL rope cables. Finish: Neutral

## CDKTERCLS01

Wooden terminal for 2XL rope cables. Finish: Neutral

#### NOTES

Wood terminal, compatible with twisted cords 2XL 2x0,75:. Dimensions: H 45 mm, Ø 34 mm. Top hole size: Ø 10 mm. Lower hole size: Ø 24 mm. Lower hole size: Ø 24 mm. Includes: 1 M10 bolt

#### **OTHER FEATURES**

High (mm): 45

Colour: Natural

Diameter (mm): 34