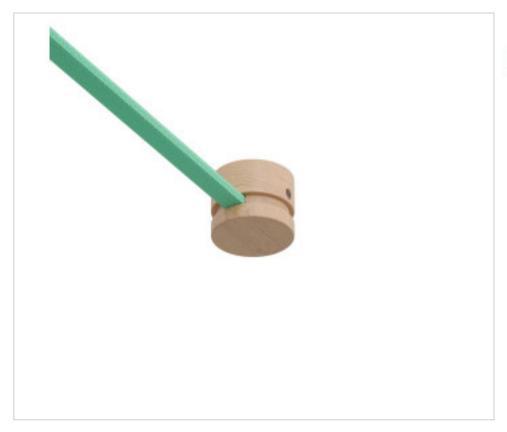

# Wooden terminal block for string light cable and Filé system

April 27th, 2024, 21:51

### **DESCRIPTION**

Pieza final madera Filé System para cable textil guirnalda. Fabricado en Italia

#### **NOTES**

The kit includes a 50mm diameter wooden end piece with a 20mm hole, screw and plug for fixing to the wall or ceiling.

### **OTHER FEATURES**

High (mm): 40

Diameter (mm): 50