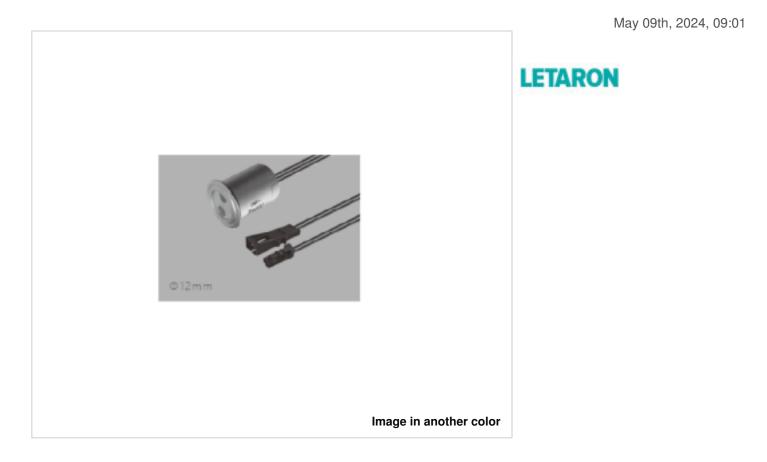

#### DESCRIPTION

On/Off switch for doors. With connector in the primary to the driver and with connector in the secondary for the led strip. **PRICE** 

| Lot | P.V.P. excluding VAT |
|-----|----------------------|
| 1   | 7,27€                |
| 5   | 6,06€                |
| 10  | 5,51€                |
| 100 | 5,15€                |

#### NOTES

IR door sensor. wiring with connector to driver output and another connector for the led strip.