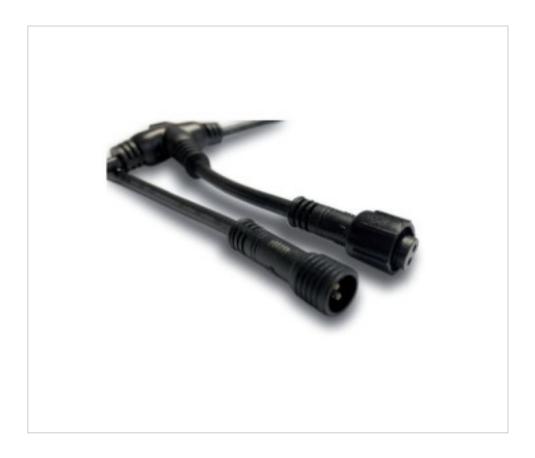

# Wiring EP-150/M2F 150mm 1 male connector and 2 female connectors

May 08th, 2024, 17:31

# Wiring EP-150/M2F 150mm 1 male connector and 2 female connectors

#### **NOTES**

3-way cable. Length 150 mm with 1 male connector and 2 Easy-Plug female connectors