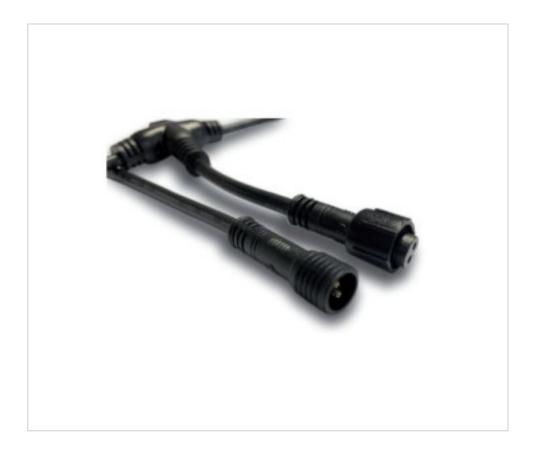

# Wiring EP-150/M 150mm 1 male connector

May 08th, 2024, 13:24

# Wiring EP-150/M 150mm 1 male connector

### **NOTES**

Cable length 150 mm with Easy-Plug Male-Female connector

### **OTHER FEATURES**

Length (mm): 150 Colour: Black

Ingress Protection: IP65