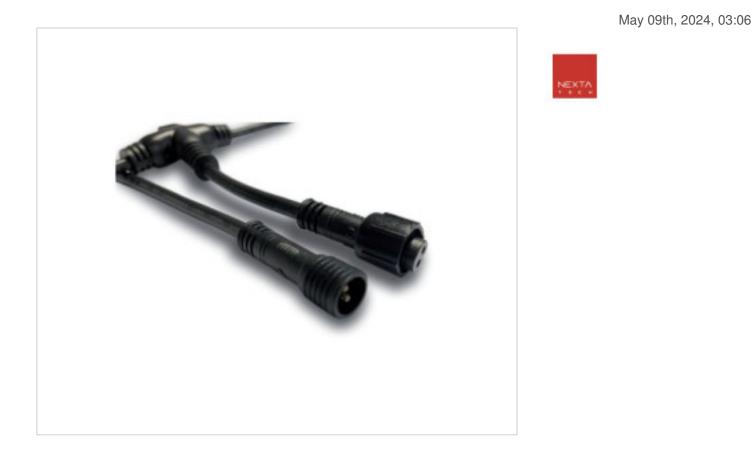

# Wiring EP-150/F 150mm 1 female connector

## 15EP150F

Wiring EP-150/F 150mm 1 female connector

### NOTES

Cable length 150 mm with Easy-Plug Male-Female connector

#### **OTHER FEATURES**

Length (mm): 150 Ingress Protection: IP65

DOCUMENTS

Copyright © 2024 Koala Components, S.A. All rights reserved.