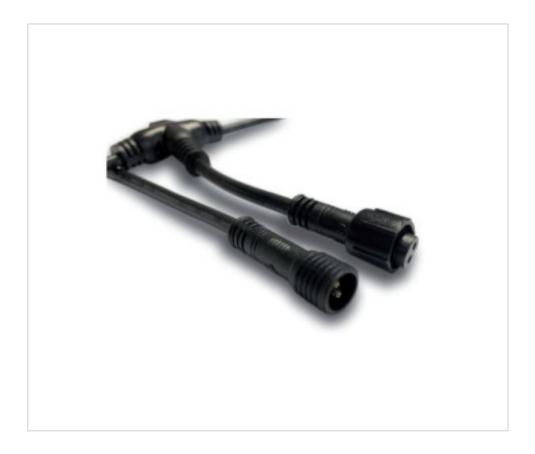

# Wiring EP-1000/MF 2000mm male-female connectors

May 08th, 2024, 19:45

# Wiring EP-1000/MF 2000mm male-female connectors

### **NOTES**

Cable length 2000 mm with Easy-Plug Male-Female connector