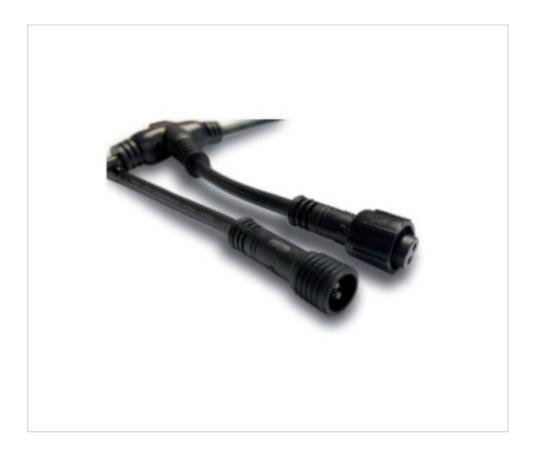

# Wiring EP-1000/MF 1000mm male-female connectors

May 09th, 2024, 02:33

# Wiring EP-1000/MF 1000mm male-female connectors

### **NOTES**

Cable length 1000 mm with Easy-Plug Male-Female connector