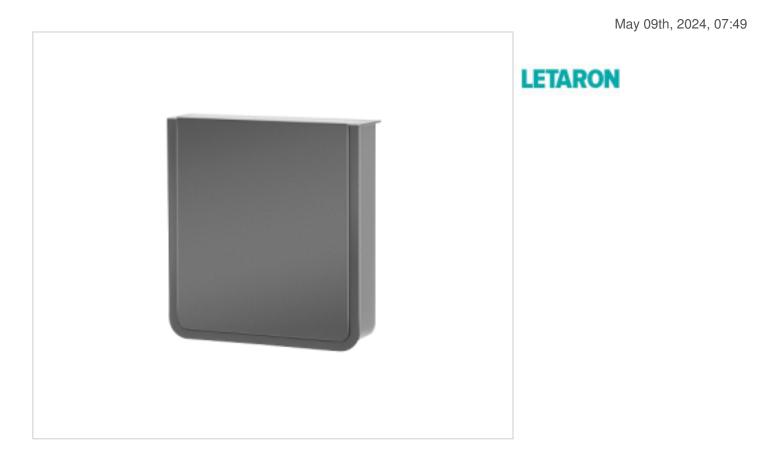

# Wireless Door Sensor LSK-DOOR 433MHz 3V Button Battery

### DESCRIPTION

Wireless On/Off switch for cabinet doors. Range 0-5cm and 20<sup>o</sup>. When opening the door ON, when closing the door OFF. With CR2450 3Vdc button battery. Signal at 433Mhz. Fastening with support with sliding slot fixed with screws or double-sided adhesive. Easy pairing with wireless controllers.