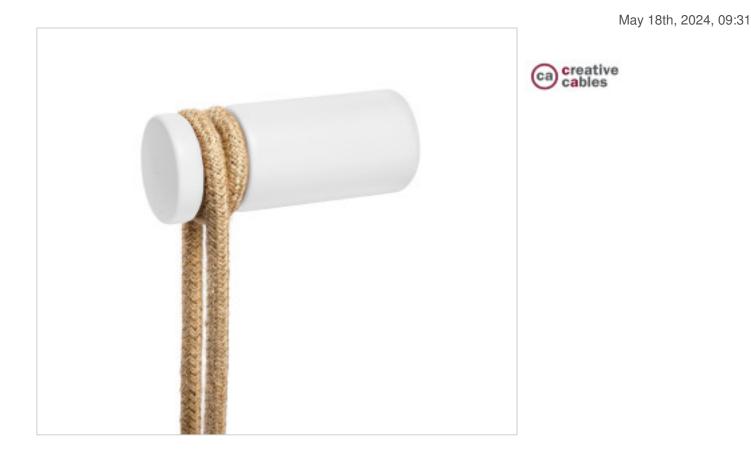

## White wooden Role support for textile cable

### DESCRIPTION

Rolé, wooden wall mount cable tie for pendant lamp. Finish: white. Includes screw and plug for fixing to the wall

### NOTES

Rolé kit, wooden cable grommets, wall fixing for pendant lamp. Finish: White

### **OTHER FEATURES**

High (mm): 100

Colour: White

Diameter (mm): 40