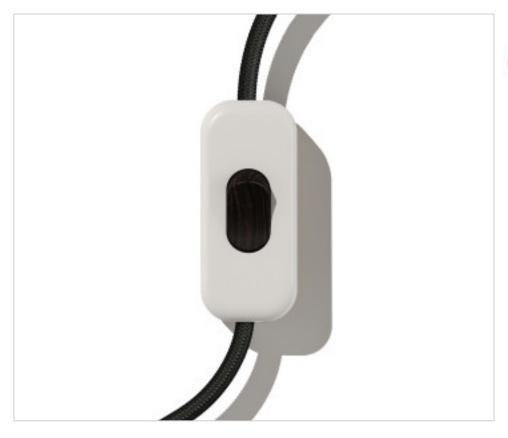

## **CDINTRFMBIALEG**

White Unipolar Switch. Button: Wenge effect

May 09th, 2024, 19:53

## **CDINTRFMBIALEG**

White Unipolar Switch. Button: Wenge effect

## **OTHER FEATURES**

Length (mm): 60 Width (mm): 25

High (mm): 15 Voltage In (Vac): 250 Intensidad In (A): 2 Connection: Screw

Ingress Protection: IP20