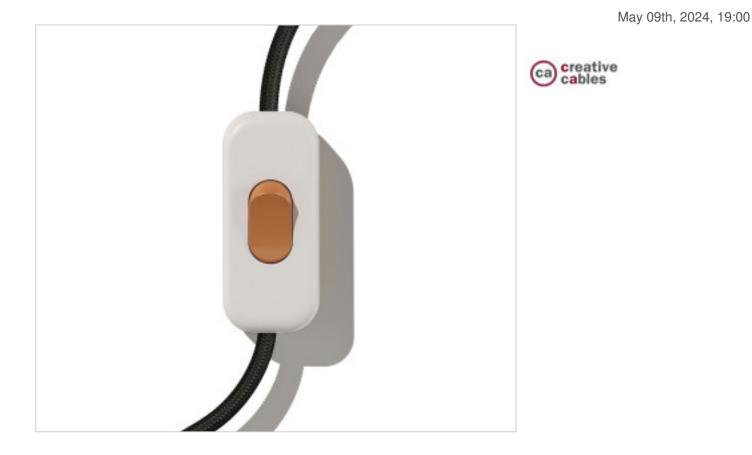

# White Unipolar Switch. Button: Copper

## CDINTRFMBIARAS

White Unipolar Switch. Button: Copper