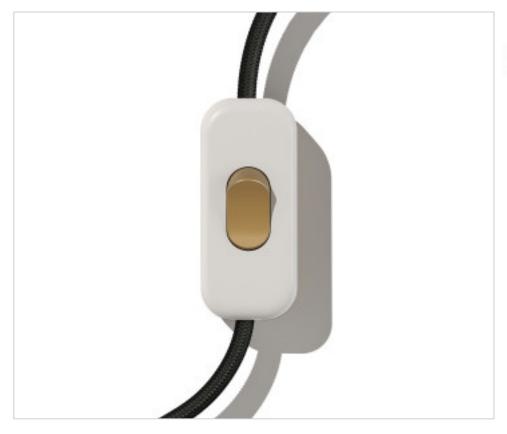

# White Unipolar Switch. Button: Bronze

May 09th, 2024, 21:11

### **CDINTRFMBIAOTS**

White Unipolar Switch. Button: Bronze

### **OTHER FEATURES**

Length (mm): 60 Width (mm): 25

High (mm): 15 Voltage In (Vac): 250 Intensidad In (A): 2 Connection: Screw

Ingress Protection: IP20