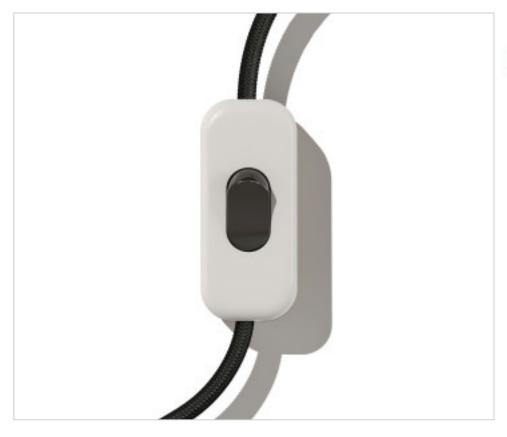

# White Unipolar Switch. Button: Black

May 09th, 2024, 21:16

## **CDINTRFMBIANER**

White Unipolar Switch. Button: Black

#### **OTHER FEATURES**

Length (mm): 60 Width (mm): 25

High (mm): 15 Voltage In (Vac): 250 Intensidad In (A): 2 Connection: Screw

Ingress Protection: IP20