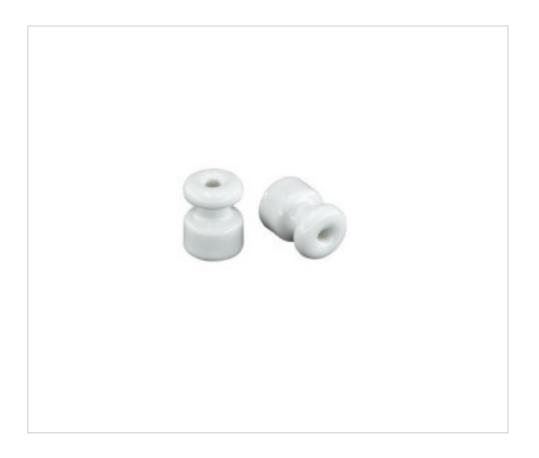

# White Porcelain insulator for electrical twisted cable

May 04th, 2024, 11:25

## **DESCRIPTION**

Porcelain insulator Diameter 18mm for electrical installations in the wall of twisted textile cables of 0.75-1.5mm2 section.