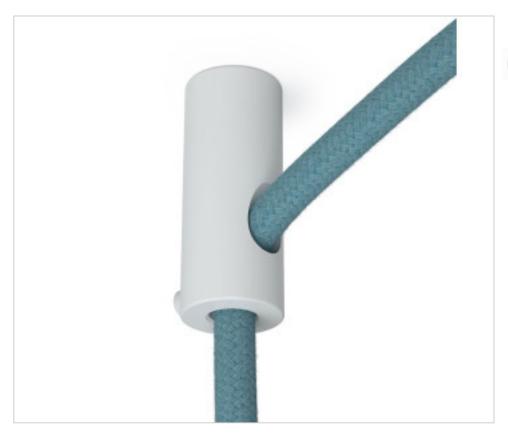

## **DESCRIPTION**

The white ceiling support is a small accessory to move the drop of a hanging lamp relative to the ceiling rose or to hook a cable to the ceiling.<br/>
The screw Fixation ensures a secure grip and blocks the cables from slipping.<br/>
Suitable for cables with a maximum section of 8 mm.<br/>
The package includes the screw and the wall plug.

#### **NOTES**

PC ceiling mount for textile cable. Cable lock by fixing screw in plastic material. Includes screw and D4mm wall plug.

### **OTHER FEATURES**

High (mm): 45

Diameter (mm): 20