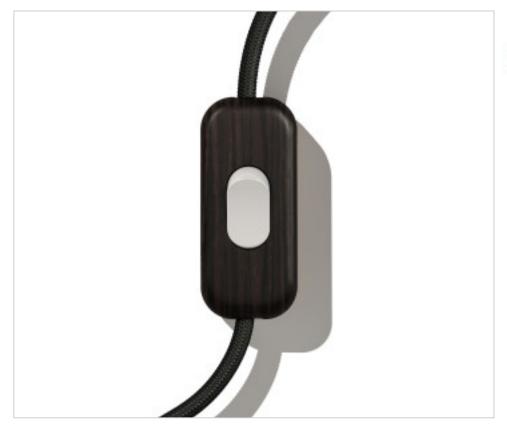

# Wenge Unipolar Switch. Button White

May 09th, 2024, 10:32

# Wenge Unipolar Switch. Button White

### **OTHER FEATURES**

Length (mm): 60 Width (mm): 25

High (mm): 15 Voltage In (Vac): 250 Intensidad In (A): 2 Connection: Screw

Ingress Protection: IP20