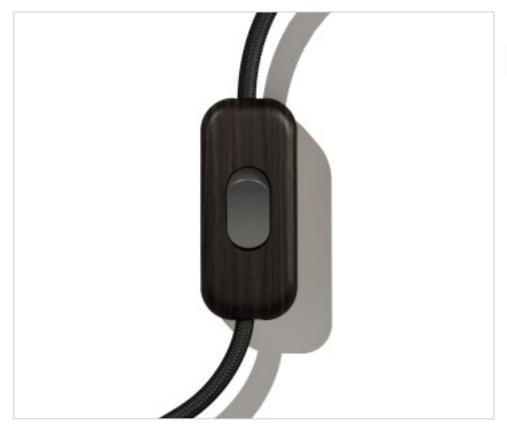

# Wenge Unipolar Switch. Button Titanium

May 09th, 2024, 07:25

# Wenge Unipolar Switch. Button Titanium

## **OTHER FEATURES**

Length (mm): 60 Width (mm): 25

High (mm): 15 Voltage In (Vac): 250 Intensidad In (A): 2 Connection: Screw

Ingress Protection: IP20