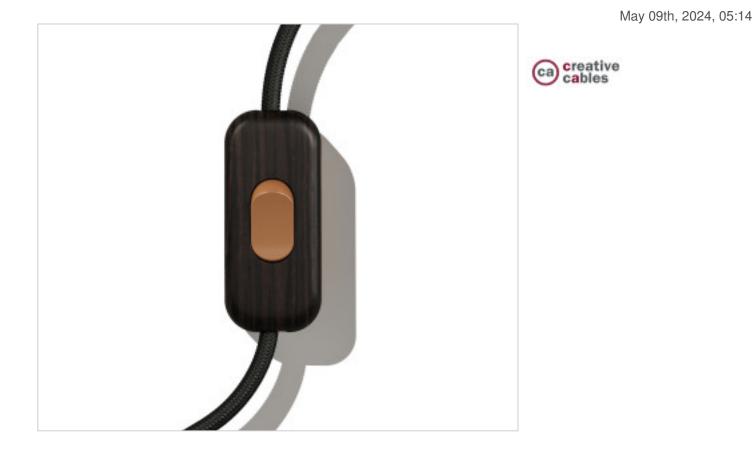

# Wenge Unipolar Switch. Button Copper

## CDINTRFMLEGRAS

Wenge Unipolar Switch. Button Copper