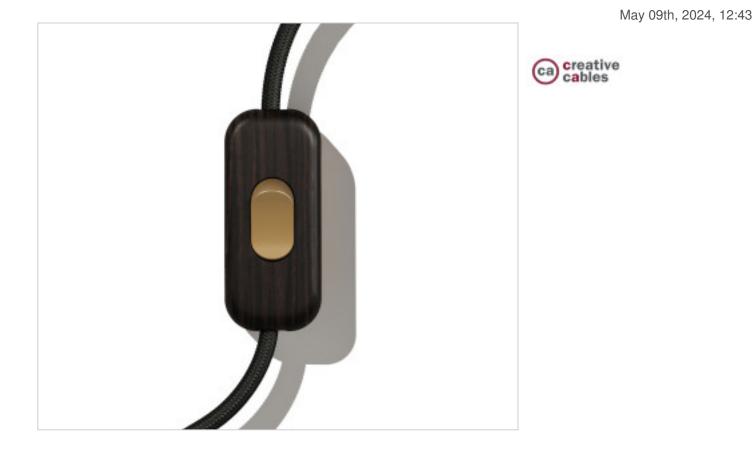

# Wenge Unipolar Switch. Button Bronze

## CDINTRFMLEGOTS

Wenge Unipolar Switch. Button Bronze