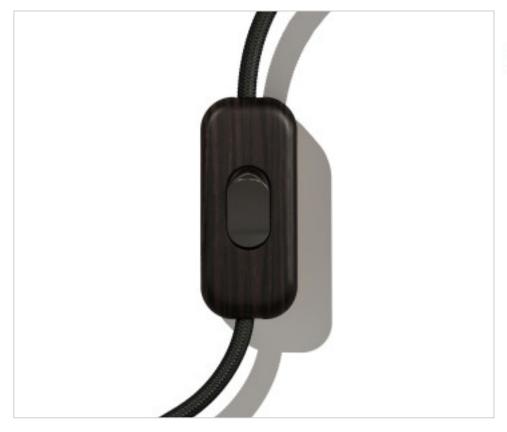

# Wenge Unipolar Switch. Button Black

May 09th, 2024, 14:02

# Wenge Unipolar Switch. Button Black

### **OTHER FEATURES**

Length (mm): 60 Width (mm): 25

High (mm): 15 Voltage In (Vac): 250 Intensidad In (A): 2 Connection: Screw

Ingress Protection: IP20