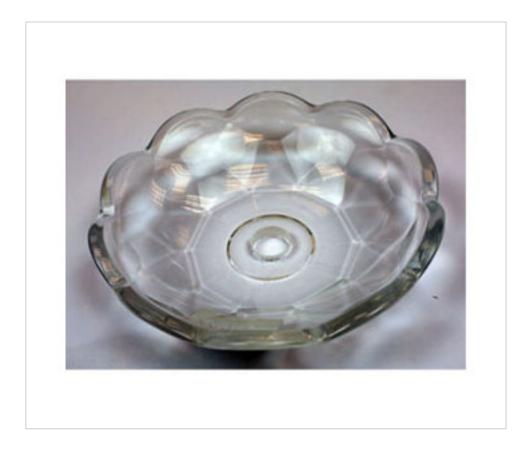

# Washer 20941 110x26mm T.C 12mm 4 holes

April 29th, 2024, 20:11

## Washer 20941 110x26mm T.C 12mm 4 holes

#### **OTHER FEATURES**

High (mm): 26 Diameter (mm): 110
Colour: Transparent Central Hole (mm): 12

Lateral Holes: 4