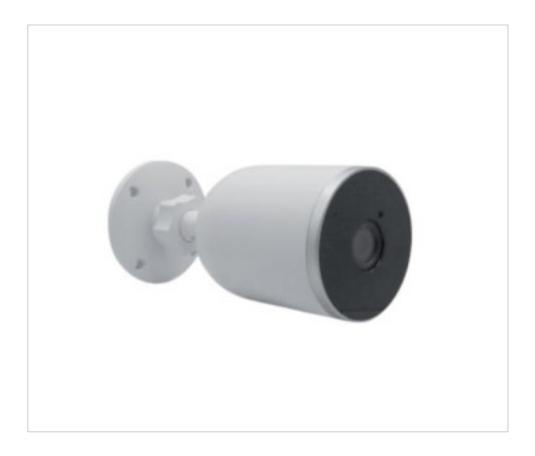

## Video camera Smart Cam200

#### **DESCRIPTION**

Adjustable video camera with IP technology and WiFi connection. Visualize at all times what is happening in the installation area and record it on your SD card or in the cloud. 5V-1A power supply. Night vision range 8-10m. Minimum brightness 0 ,01Lux.With integrated microphone and speaker.IP66.