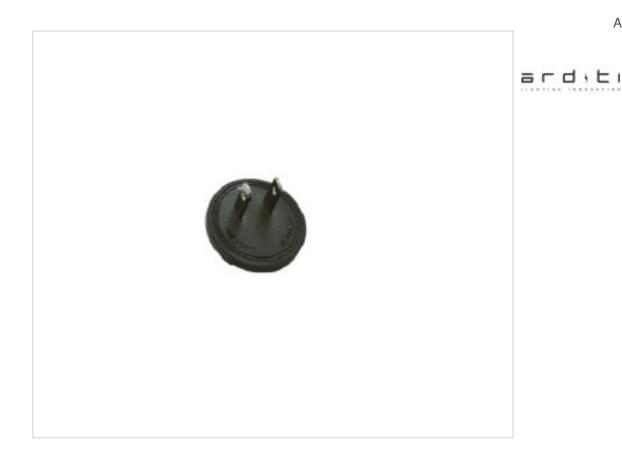

# US plug for dummy plug-in LED power supply CC-CV 18W black

April 29th, 2024, 02:43

#### **NOTES**

US plug adaptable to the G503118 power supply

#### **OTHER FEATURES**

Colour: Black Critical Temperature (°C): 75