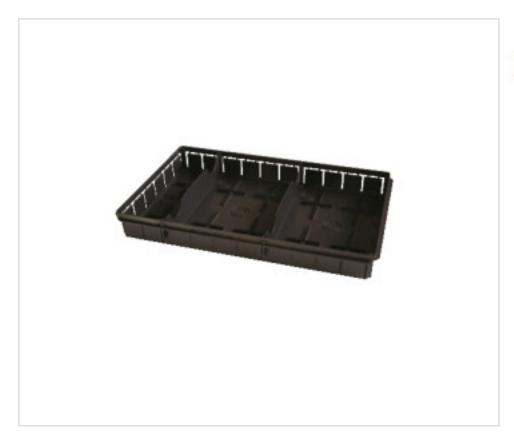

# Type junction box with screws ICT 500x300x60mm

May 03rd, 2024, 06:52

## **DESCRIPTION**

Made of thermoplastic material free of halogens. To embed in non-combustible walls, ceilings or floors

## **OTHER FEATURES**

Length (mm): 500 Width (mm): 300

High (mm): 60