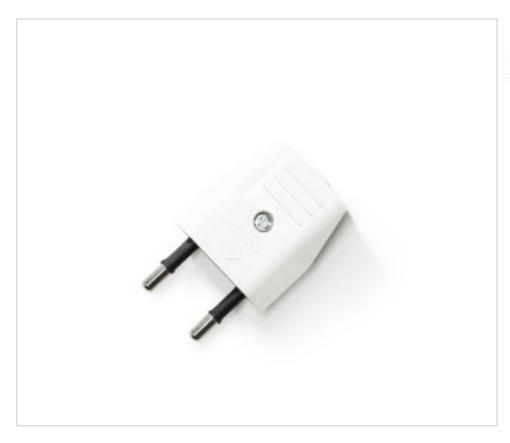

# Two-Pole White 10A 250V EU Plug

May 04th, 2024, 14:10

### **DESCRIPTION**

Two-Pole White 10A EU Plug

# Two-Pole White 10A 250V EU Plug