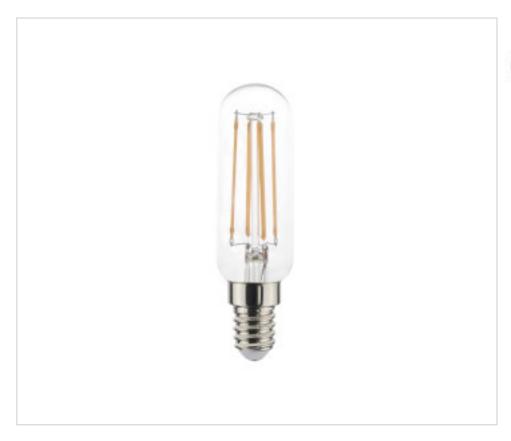

# Tubular Led Bulb 4.5W E14 Clear Dimmable

May 08th, 2024, 20:02

# **DESCRIPTION**

Tubular Led Bulb 4.5W E14 Clear Dimmable

# Tubular Led Bulb 4.5W E14 Clear Dimmable

# **OTHER FEATURES**

High (mm): 90

Voltage In (Vac): 220~240

Colour Temperature (ºK): 2700

Angle (⁰): 360

Energy efficiency: E

CRI (≥): 80

Dimmable: Corte fin de fase (IGBT)

Diameter (mm): 25

Power (W): 4,5

Lumen: 470

Socket: E14

Kwh/1000h: 5

Life (Hours): 15000