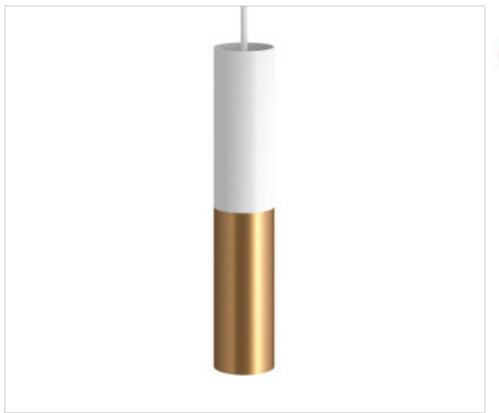

# Tub-E14, spotlight double metal tube, with double E-14 lamp holder rin

April 29th, 2024, 11:57

### **DESCRIPTION**

Tub-E14, spotlight double metal tube, with double E-14 lamp holder ring. Finish: Matt White - Brushed bronze

## CDK2SPOTME14VBOO

Connection: Screw

Tub-E14, spotlight double metal tube, with double E-14 lamp holder rin

| TECHNICAL SPECIFICATIONS |  |
|--------------------------|--|
| Weight: 707 Grams        |  |
| NOTES                    |  |
| Specs:                   |  |
| OTHER FEATURES           |  |