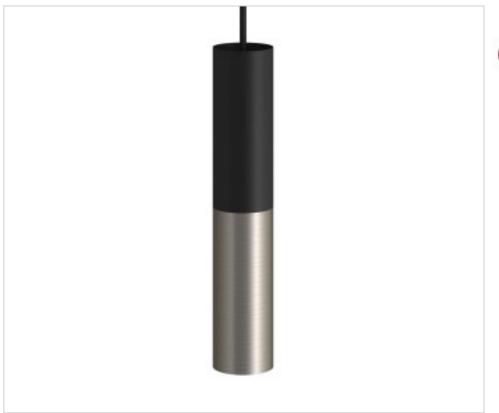

# Tub-E14, spotlight double metal tube, with double E-14 lamp holder rin

April 29th, 2024, 14:26

### **DESCRIPTION**

Tub-E14, spotlight double metal tube, with double E-14 lamp holder ring. Finish: Black - Brushed titanium