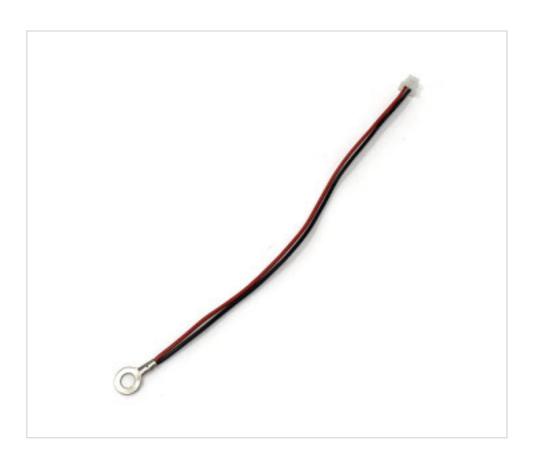

# Touch with ring 16cm cable and micro connector

May 05th, 2024, 14:00

## **DESCRIPTION**

With 6mm outer diameter ring and 3mm inner diameter with 16cm of cable and micro-connector. Short touch function ON and OFF. Long touch for regulation. It does not save memory. It must always be connected before the battery.

#### G5K000X7L

Touch with ring 16cm cable and micro connector

#### **NOTES**

With ring and 16cm of cable and micro-connector. ON / OFF and Dimmer function. Without memory . The touch control has to be connected before the battery.