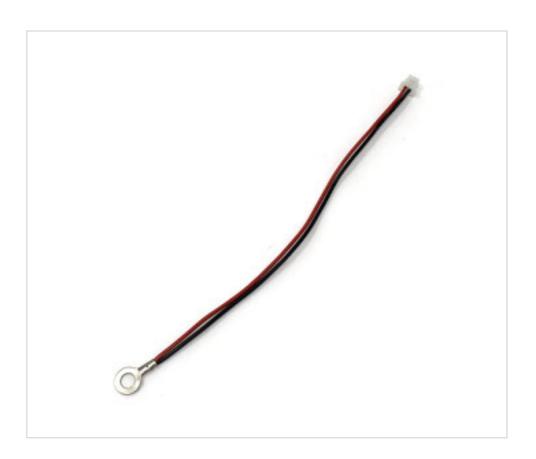

# Touch with ring 10cm cable and micro connector

May 05th, 2024, 20:32

### **DESCRIPTION**

With 6mm outer diameter ring and 3mm inner diameter with 10cm of cable and micro-connector. Short touch function ON and OFF. Long touch for regulation. It does not save memory. It must always be connected before the battery.

# Touch with ring 10cm cable and micro connector

### **NOTES**

With ring and 10cm of cable and micro-connector. ON / OFF and Dimmer function. Without memory . The touch control has to be connected before the battery.