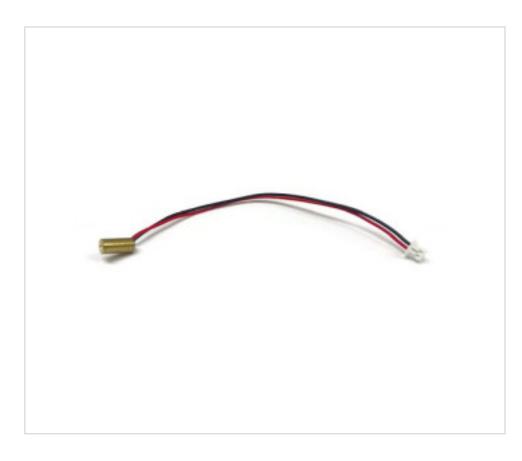

# Touch with cylinder 10cm cable and micro connector

May 05th, 2024, 16:17

## DESCRIPTION

Touch control with cylinder (D4x9mm) and 10cm of cable and micro-connector. Short touch function ON and OFF. Long touch for regulation. No memory. It must always be connected before the battery.

## G5K000X6

Touch with cylinder 10cm cable and micro connector

## NOTES

With cylinder and 10cm of cable and micro-connector. ON / OFF and Dimmer function. No memory. The touch control must be connected before the battery.