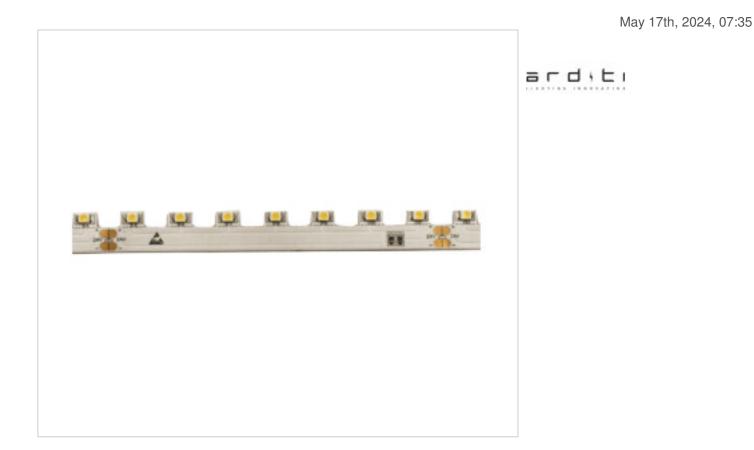

## Tiltable LED strip 5m 24V 36W, warm white

## AD800872

Tiltable LED strip 5m 24V 36W, warm white

### NOTES

Total number of LED modules 300. Divisible every 5cm 3 (a LED each 16,6mm). With adhesive. CRI>90

### **OTHER FEATURES**

Length (mm): 5000 High (mm): 2 Voltage In (Vdc): 24 Room Temperature (°C): +40 Lumen/meter: 648 CRI (≥): 90 Width (mm): 13 Colour: White PCB Power (W/m): 7.2 Colour Temperature (<sup>o</sup>K): 3000 Angle (<sup>o</sup>): 120 Ingress Protection: IP20