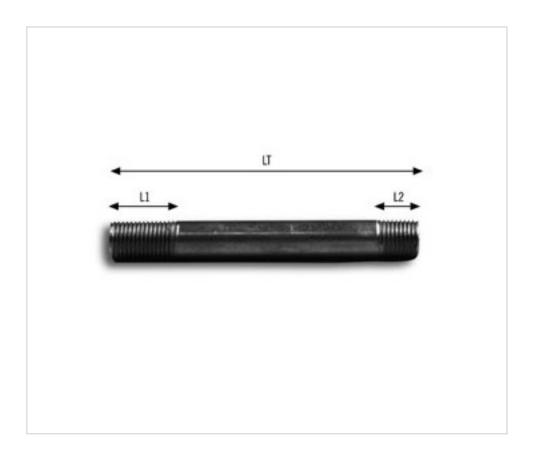

# Tube 300mm threaded in the extremities 20-10mm M10x1 iron

### **TECHNICAL SPECIFICATIONS**

Weight: 61 Grams Packging: Bag 400 Units

**NOTES** 

Measures: L1=20mm L2=20mm total length=300m

**OTHER FEATURES** 

Length (mm): 300