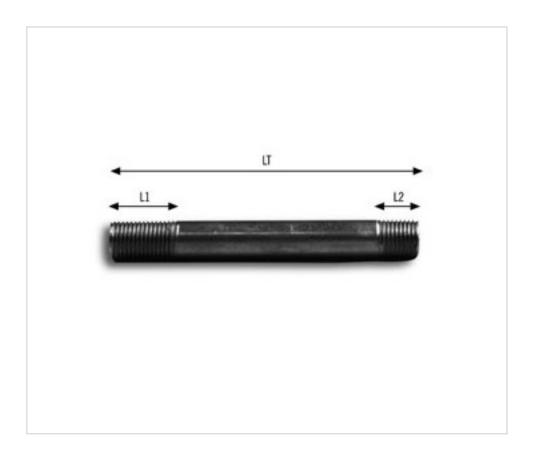

# Tube 290mm threaded in the extremities 15-15mm M10x1 iron

### **TECHNICAL SPECIFICATIONS**

Packging: Bag 400 Units

**NOTES** 

Measures: L1=15mm L2=15mm total length=290m