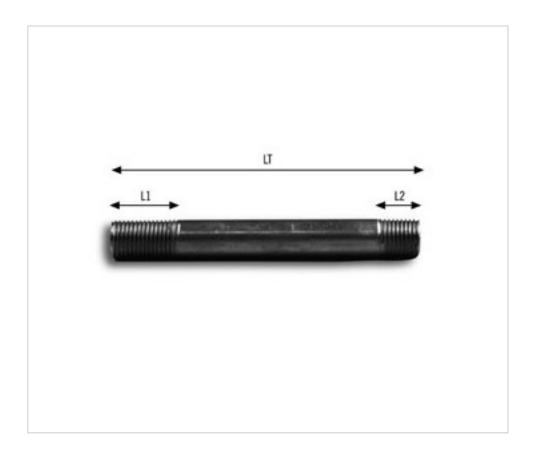

# Tube 150mm threaded in the extremities 10-15mm M10x1 iron

## **TECHNICAL SPECIFICATIONS**

Weight: 32 Grams Packging: Bag 500 Units

**NOTES** 

Measures: L1=15mm L2=10mm total length=150m

**OTHER FEATURES** 

Length (mm): 150