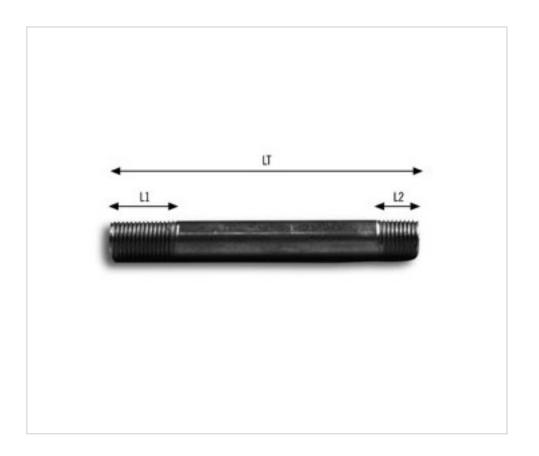

# Tube 150mm threaded in the extremities 10-20mm M10x1 iron

May 08th, 2024, 05:48

# Tube 150mm threaded in the extremities 10-20mm M10x1 iron

### **TECHNICAL SPECIFICATIONS**

Weight: 32 Grams Packging: Bag 500 Units

**NOTES** 

Measures: L1=10mm L2=20mm total length=150m

**OTHER FEATURES** 

Length (mm): 150