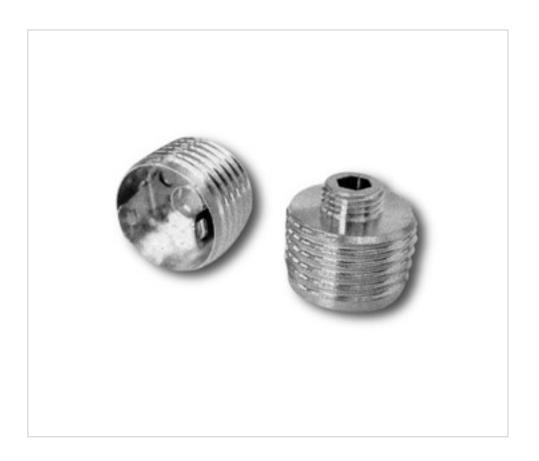

# threaded brass dome SP055 for G9 lampholder

April 28th, 2024, 13:18

## threaded brass dome SP055 for G9 lampholder

### **TECHNICAL SPECIFICATIONS**

Weight: 16 Grams Packging: Box 50 Unit

**NOTES** 

With fixing clips for 9900001. Thread M20.8x2 and bushing male M10x1. Mounting with hex wrench 5mm

**OTHER FEATURES** 

High (mm): 13,2 Diameter (mm): 20,8

Socket: G9

**DOCUMENTS** 

threaded brass dome SP055 for G9 lampholder