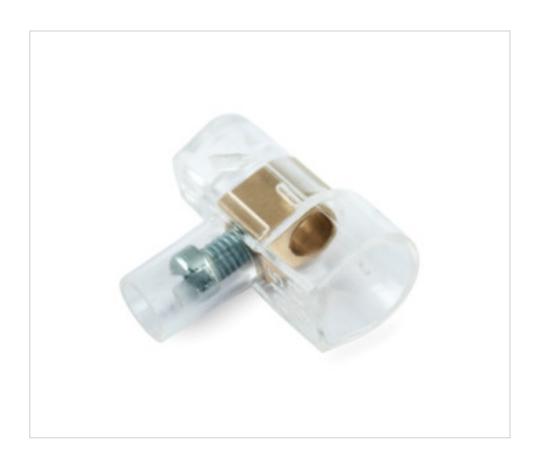

# Terminal block OKB250 25mm 1 pole

May 05th, 2024, 02:24

# Terminal block OKB250 25mm 1 pole

# **NOTES**

Transparent polycarbonate. Self-extinguishing UL92V3

### **OTHER FEATURES**

Connection: Screw