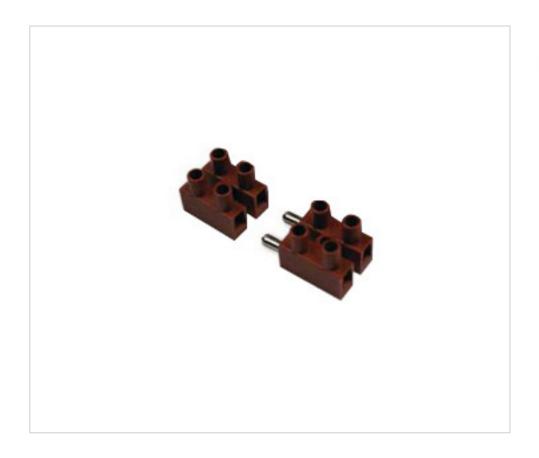

# Terminal block male-female 2 poles 4mm2

May 05th, 2024, 18:34

### **DESCRIPTION**

Plug-in connection strips (male + female) fiberglass 433-FV-SP 2 poles and 4mm2 section. Screw connection, polyamide 6-6 25% fiber insulating material. Self-extinguishing UL94V0 and temp150 $^{\circ}$ C. Distance between terminals 10, hole diameter 3.2. L = 17.7 A = 40.2 H = 16.6