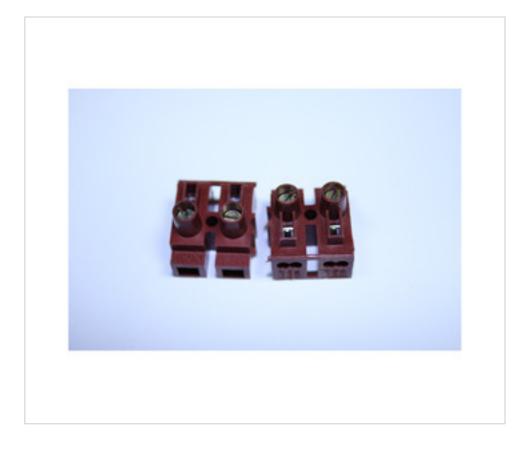

# Terminal block 200-2-FV-SP

May 04th, 2024, 09:26

### **DESCRIPTION**

2 polos, 10mm, con tornillo M3.