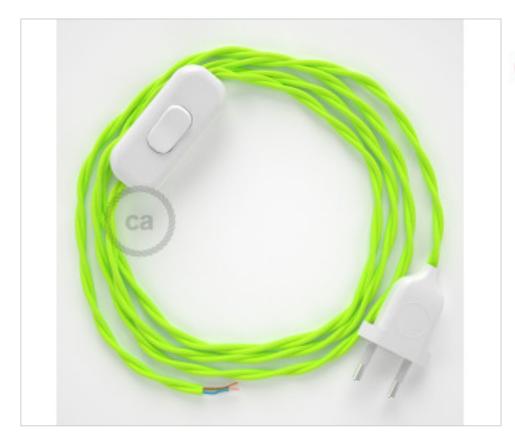

# Table Kit 1,8m White cable Twisted Silk Yelow Fluo TF10

April 29th, 2024, 18:05

## **DESCRIPTION**

Connection with 2-pole European plug and hand switch for table lamp. 250V-2A. With 1.8 meters of 2x0.75mm2 cable with textile coating. 1 meter from plug to switch and 0.80 meters from switch to free end

#### CDCABBTOTF10

Table Kit 1,8m White cable Twisted Silk Yelow Fluo TF10