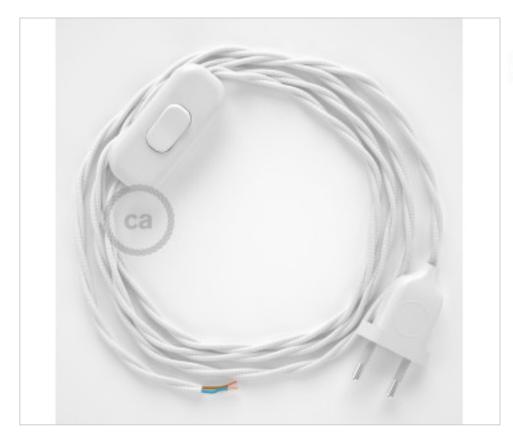

# Table Kit 1,8m White cable Twisted Silk White TM01

April 29th, 2024, 14:57

## **DESCRIPTION**

Connection with 2-pole European plug and hand switch for table lamp. 250V-2A. With 1.8 meters of 2x0.75mm2 cable with textile coating. 1 meter from plug to switch and 0.80 meters from switch to free end

### **NOTES**

1m. from plug to switch and 0.80m from switch to free end