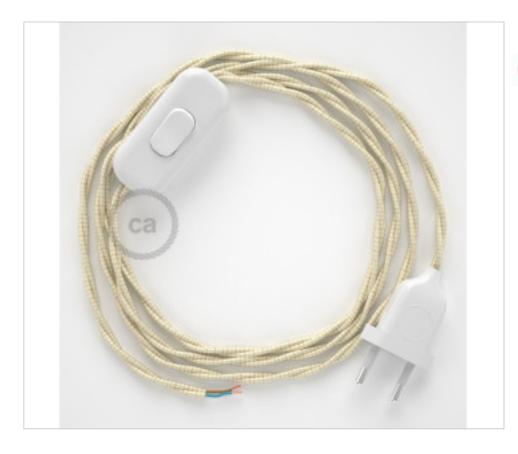

# Table Kit 1,8m White cable Twisted Silk Ivory TM00

April 29th, 2024, 16:17

#### **DESCRIPTION**

Connection with 2-pole European plug and hand switch for table lamp. 250V-2A. With 1.8 meters of 2x0.75mm2 cable with textile coating. 1 meter from plug to switch and 0.80 meters from switch to free end

## CDCABBTRAVO

Table Kit 1,8m White cable Twisted Silk Ivory TM00

## **NOTES**

1m. from plug to switch and 0.80m from switch to free end